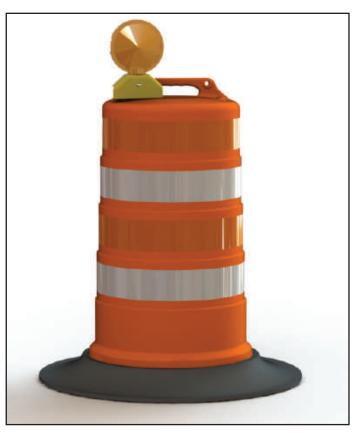

## COMMANDER™ TRAFFIC DRUM

Engineered for durability and performance

#### Enhanced Material Formulation for Superior Reboundability & Durability

- · Available in high and low density polyethylene
- · Five tier design
- · MASH Accepted, Meets MUTCD Standards