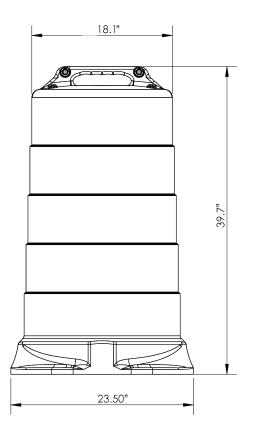

## COMMANDER™ TRAFFIC DRUM

Engineered for durability and performance

#### Enhanced Material Formulation for Superior Reboundability & Durability

- · Available in high and low density polyethylene
- · Five tier design
- · MASH Accepted, Meets MUTCD Standards

# **COMMANDER**<sup>™</sup> TRAFFIC DRUM

| Specs                       |                                                                          |
|-----------------------------|--------------------------------------------------------------------------|
| Composition                 | High Density or Low Density<br>Polyethylene                              |
| Weight                      | 8 lbs.                                                                   |
| Color                       | Orange                                                                   |
| Retroreflective<br>Sheeting | Available in Engineer,<br>High Intensity Prismatic,<br>or Diamond Grades |
| Stripes                     | 4" W or 6" W                                                             |
| Tire Ring                   | 22.5" inside diameter<br>24 lbs.<br>Bundled in stacks of 35 ea.          |