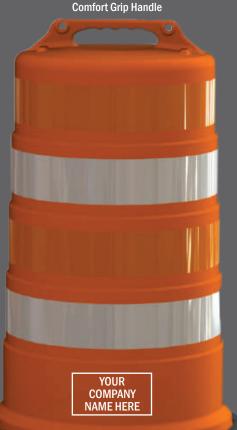

## COMMANDER™ TRAFFIC DRUM

Engineered for durability and performance

#### Enhanced Material Formulation for Superior Reboundability & Durability

- · Available in high and low density polyethylene
- · Five tier design
- · MASH Accepted, Meets MUTCD Standards