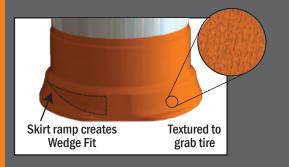

#### **Improved Tire Interlock**

**NEW** Tire Locking Ring Design

- · Inhibits movement of drum on road surface
- wedge fit created from skirt ramp and elliptical shaped bottom
- · Textured skirt increases friction and grabs tire
- · Anti-roll design, flat sections on two sides